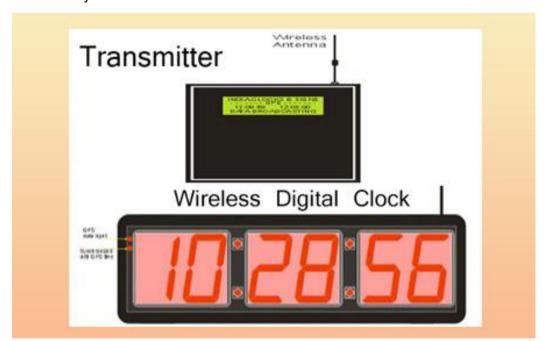

## **Master Clock System:**

This is Transmitter unit which will be enclosed in a IP-65 Grade weather proof MS metal enclosure. The Antenna portion will be kept outside the box facing open sky to transmit the Time signals to all the digital clocks installed at various locations in the facility. This Transmitter is designed to work with 220 Volts AC Single Phase Electric power. There will be a GPS antenna connected to this transmitter to get the time signals from satellite. The GPS antenna will also be kept outside this transmitter facing open sky to receive the time signals from Satellite.

This transmitter will have an LCD display with time date indication as received from the satellite. This LCD display will confirm the Time Signal data Broadcasting to all the clocks installed at various locations in the facility.

With this GPS time signals transmitted by the Transmitter all the clocks will display GPS time in your facility. "UNIFORM TIME" through-out the campus will be achieved with this GPS facility.