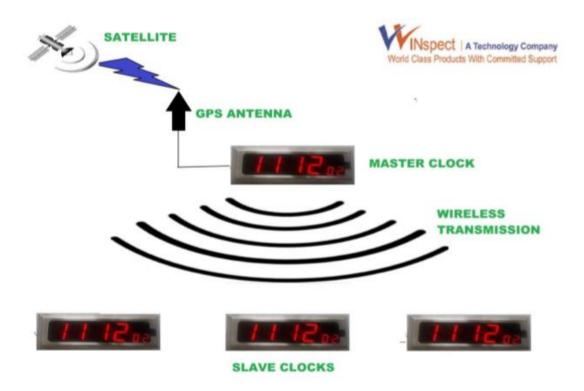

as received from the satellite. This LCD display will confirm the Time Signal data Broadcasting to all the clocks installed at various locations in the facility.

With this GPS time signals transmitted by the Transmitter all the clocks will display GPS time in your facility. "UNIFORM TIME" through-out the campus will be achieved with this GPS facility.





## Slave Clocks:

Consists of Seven segment LED display clock with HH:MM OR HH:MM:SS Option with built in Receiver . Master clock receive the GPS Time and feed to the transmitter. Receiver receive the Time signal from transmitted signal from Transmitter. Receiver clock get sync with the master clock and display the same GPS time across the plant. Flameproof Clocks mainly designed for Pharmaceutical companies





## **Block Diagram:**